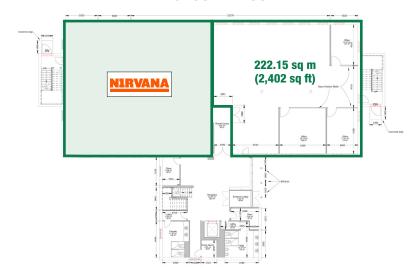

Final Suite Remaining - 223.15 sq m (2,402 sq ft)

#### **GROUND FLOOR**

**FIRST FLOOR** 

Strictly by prior appointment via joint agents BNP Paribas Real Estate and Naylors.

Aidan Baker aidan.baker@bnpparibas.com 0191 227 5737

John Routledge john.routledge@bnpparibas.com 0191 227 5714