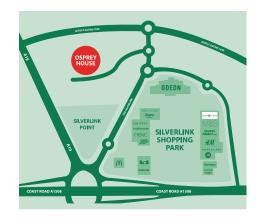

#### **Location:**

The property is located in Silverlink Business Park which is situated adjacent to the A19 and A1058 Coast Road. The business park lies 7.5 miles east of Newcastle City Centre. The immediate locality provides a broad range of commercial uses such as Silverlink Shopping Park that includes M&S, Boots, McDonalds together with a variety of other restaurants. The property is also located immediately adjacent to Cobalt Business Park which is the UK's largest office park. There is also a children's nursery, selection of hotels and car showrooms within the vicinity.

Newcastle International Airport is located within a 20 minute drive.