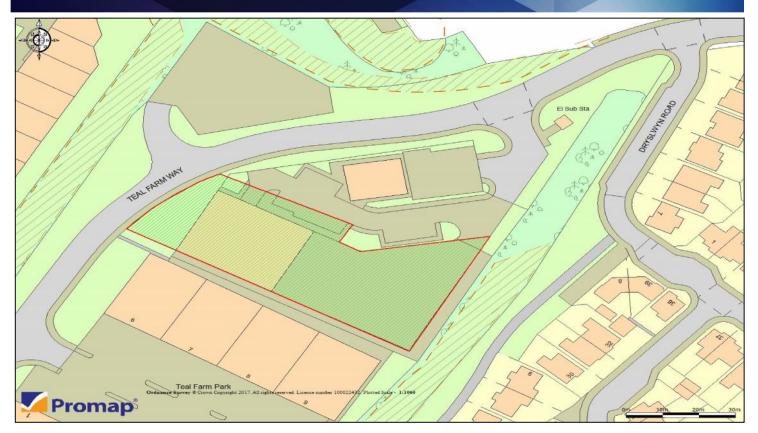

#### **Description**

The property comprises a modern detached industrial unit with two story offices.

The main warehouse/production area is of steel portal frame construction with profiled cladding to walls and roof which incorporates translucent roof lights. The unit has an eaves height of 6m to underside of haunch.

Internally the unit benefits from a solid concrete floor, lighting and heating with access via 4 sectionalised electrically operated industrial loading doors approximately 5m (h) x 4.8m (w).

Externally the property has a large fenced secure concrete yard with access via double gates. The yard has a vehicle wash area with interceptor and benefits from high level lighting.

#### Accommodation

|                      | sq m   | sq ft  |
|----------------------|--------|--------|
| Production/Warehouse | 639.56 | 6,884  |
| GF Office/stores     | 102.07 | 1,099  |
| FF Office/canteen    | 102.07 | 1,099  |
| Total GIA            | 843.70 | 9,082  |
| Yard                 | 1,250  | 13,445 |