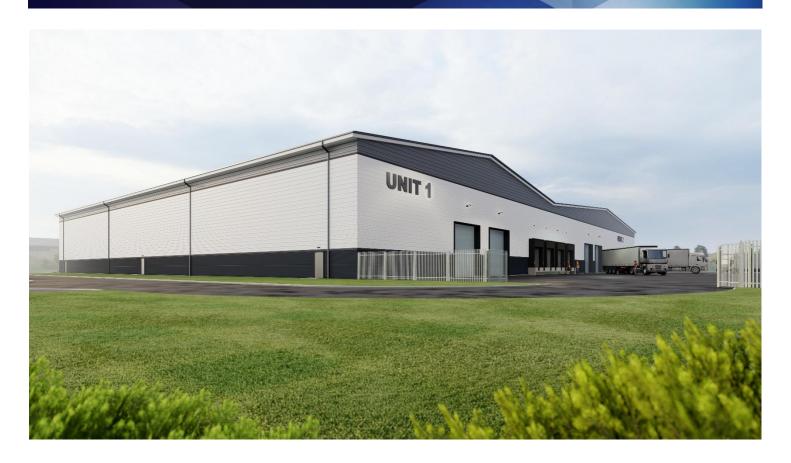

#### **Description**

The property will comprise of a detached industrial unit in two bays of steel portal frame construction with profile sheet cladding to walls and roof.

The unit will be capable of subdivision into two selfcontained units and will be completed to incorporate the specification below: -

- 10m eaves
- 5% office at 1st floor
- 500 600 kva
- 4 docks + 4 level access doors
- 50 kn/sqm floor loading
- Minimum 35m yard depth