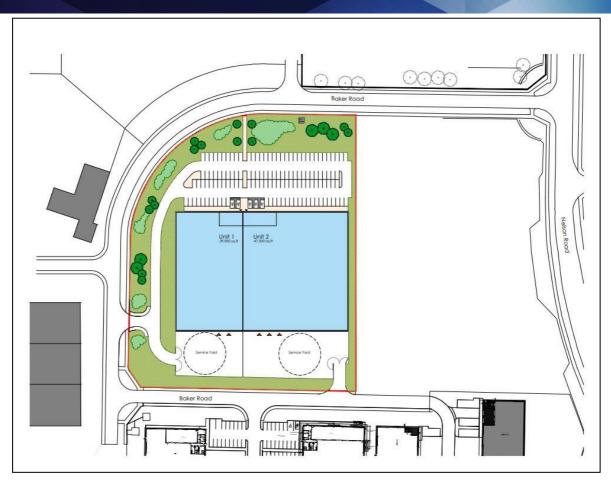

#### **Description**

The property will comprise of a detached industrial unit in two bays of steel portal frame construction with profile sheet cladding to walls and roof.

The unit will be capable of subdivision into two selfcontained units and will be completed to incorporate the specification below: -

- 10m eaves
- 5% office at 1st floor
- 500 600 kva
- 4 docks + 4 level access doors
- 50 kn/sqm floor loading
- Minimum 35m yard depth

#### Accommodation

|                  | sq m | sq ft  |
|------------------|------|--------|
| Warehouse/Office |      | 80,000 |
|                  |      |        |
| Total GIA        |      | 80,000 |