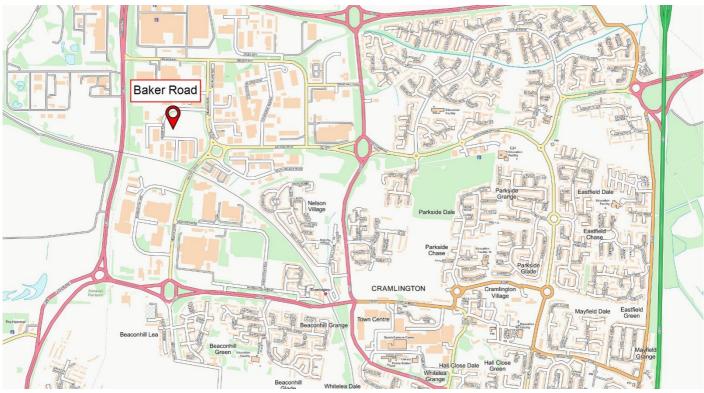

#### Location

Cramlington is located approximately 8 miles to the north of Newcastle upon Tyne City Centre.

Access to the principal roadways is excellent with the junction of the A19/A1 lying approximately 2 miles to the south and providing access to the Tyne Tunnel which lies a further 7 miles to the southeast and Newcastle International Airport 10 miles to the southwest.

The unit is located on Baker Road on the Nelson Park West Industrial Estate in the heart of the main industrial zone in Cramlington