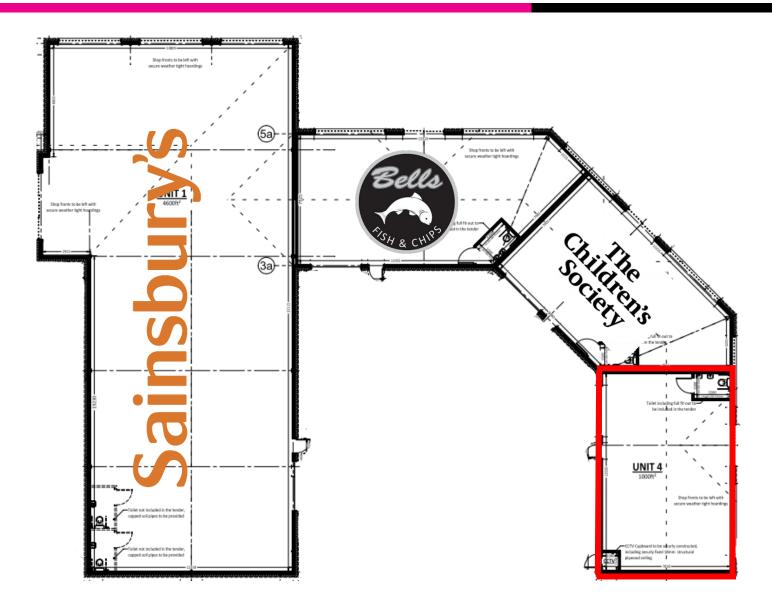

## UNIT 4, TEAL FARM VILLAGE, WASHINGTON, NE38 8FB

- Double Fronted unit at entrance to the parade.
- Fitted Salon & Beauticians.
- Neighbourhood scheme with immediate catchment and ample parking.
- Use Class E Suitable for a variety of uses subject to consents.
- Occupiers include Sainsbury's, Marston's, Bells Fish & Chips, and The Children's Society.

### LOCATION/SITUATION

The property is situated within the housing development Teal Farm, Washington, located in between Chester-Le-Street, Gateshead and Sunderland and comprising of approximately 1,000 new homes. Teal Farm contains a modern purpose-built retail parade serving the community, made up of 4 units adjacent to the Neighbourhood Pub, Teal Farm. Current tenants include Sainsburys Local, The Children's Society, and Bells Fish & Chips.

#### **ACCOMMODATION**

Arranged over ground floor only at the entrance to the parade, the unit provides the following approximate dimensions and floor areas. The unit also benefits from a rear loading yard and ample free parking including 29 customer spaces.

| Shop Depth        | 7.75m             | 25'05"                |
|-------------------|-------------------|-----------------------|
| Internal Width    | 12 m              | 39'4"                 |
| Ground Floor Area | 93 M <sup>2</sup> | 1,000 ft <sup>2</sup> |