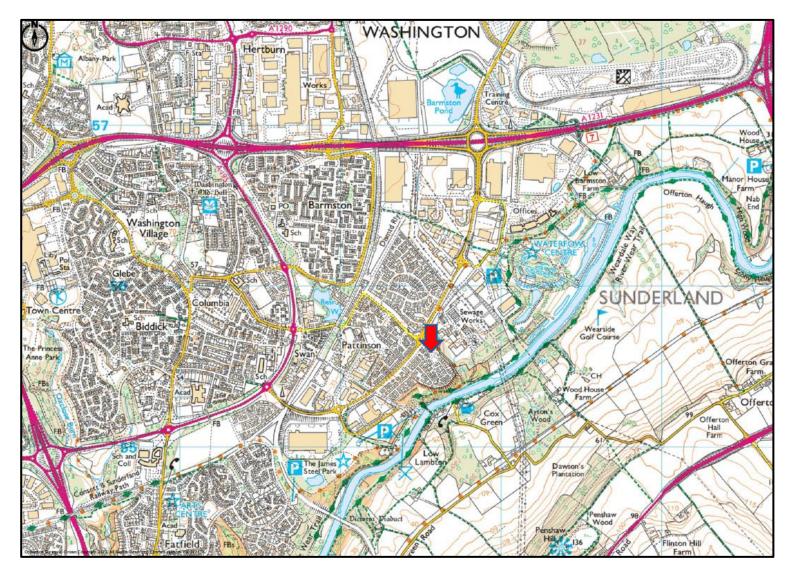

### LOCATION/SITUATION

The property is situated within the housing development Teal Farm, Washington, located in between Chester-Le-Street, Gateshead and Sunderland and comprising of approximately 1,000 new homes. Teal Farm contains a modern purpose-built retail parade serving the community, made up of 4 units adjacent to the Neighbourhood Pub, Teal Farm. Current tenants include Sainsburys Local, The Children's Society, and Bells Fish & Chips.

The parade sits off Pattinson Road joining the A1 3 miles to the west and linking Newcastle and Durham, and A1231 linking to Sunderland in the east.