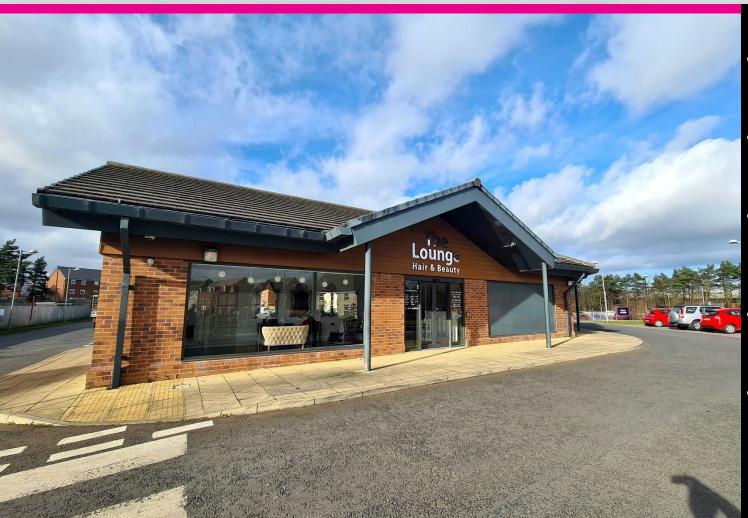

# TO LET

## UNIT 4, TEAL FARM VILLAGE, WASHINGTON, NE38 8FB

- Double Fronted unit at entrance to the parade.
- Fitted Salon & Beauticians.
- Neighbourhood scheme with immediate catchment and ample parking.
- Use Class E Suitable for a variety of uses subject to consents.
- Occupiers include Sainsbury's, Marston's, Bells Fish & Chips, and The Children's Society.